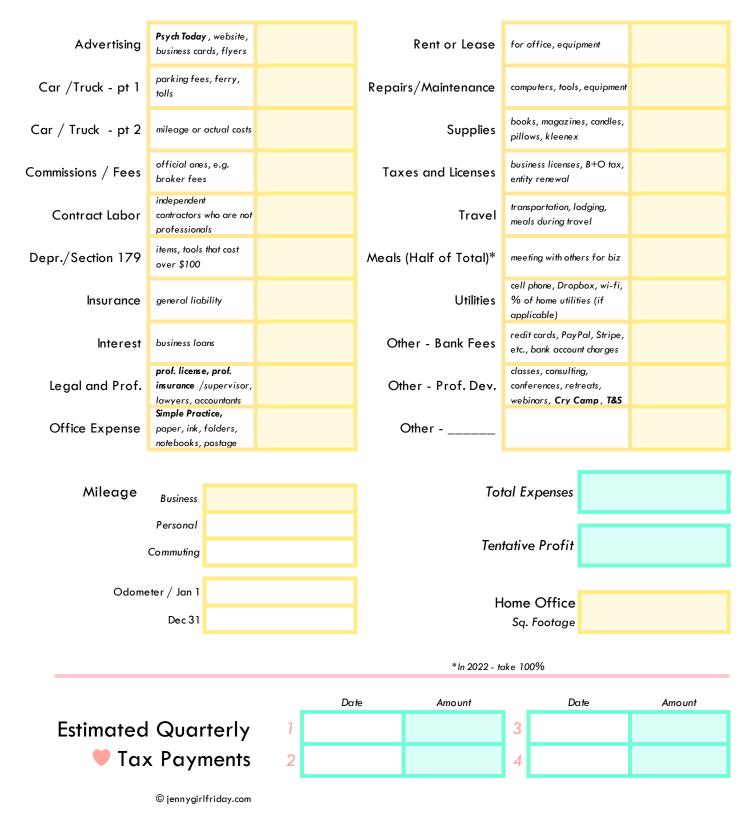

## essential numbers for tax time | for service providers in Seattle

>

## Expense by Category

|      |                          | Payer / Processor | Amount | $\checkmark$ |
|------|--------------------------|-------------------|--------|--------------|
| FILE | 1099-NEC                 |                   |        |              |
|      | and                      |                   |        |              |
|      | 1099-MISC<br>From Payers |                   |        |              |
|      |                          |                   |        |              |
|      |                          |                   |        |              |
|      |                          |                   |        |              |
|      |                          |                   |        |              |
|      |                          |                   |        |              |
|      |                          |                   |        |              |
|      |                          |                   |        |              |
|      |                          |                   |        |              |
|      | other payments           |                   |        |              |

| TORE | 1099-K          |  |
|------|-----------------|--|
|      | From Processors |  |
|      |                 |  |
|      |                 |  |

| 🛡 wa state |                               |   |
|------------|-------------------------------|---|
|            | Services                      | * |
| seattle    |                               |   |
|            | Total "Worldwide" Gross Sales | * |
|            | Inside Seattle                |   |